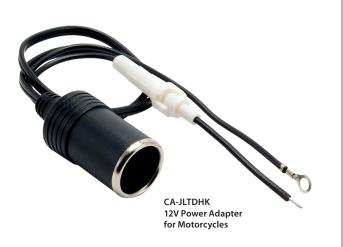

## CA-JLTDHK | 12V Power Adapter for Motorcycles

Package Contents: (1) CA-JLTDHK - 12V Power Adapter for motorcycles

**Step 1.** Installation of the CA-JLTDHK is simple, however it is strongly suggested that you have knowledge of your motorcycle or other vehicle's operation before installing. The CA-JLTDHK requires proper grounding, and if not installed correctly may result in damage to your motorcycle or other vehicle and injury to yourself.